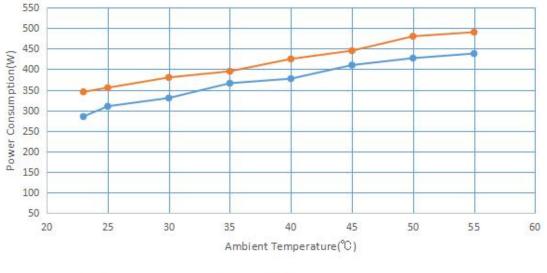

### Suzhou Langji Technology Co., Ltd.

**Cooling Capacity Chart** 

Power Consumption Chart

🔶 Cabinet Inside Temperature 25°C 🔶 Cabinet Inside Temperature 35°C

## Suzhou Langji Technology Co., Ltd.

| Model                      | SDC115-1                   |
|----------------------------|----------------------------|
| Voltage                    | DC-48V                     |
| Cooling capacity(L35/L35)  | 1500W                      |
| Power Consumption(L35/L35) | 395W                       |
| Cooling capacity(L35/L55)  | 940W                       |
| Power Consumption(L35/L55) | 490W                       |
| Circuit max pressure       | 26bar                      |
| Refrigerant                | R134a                      |
| Working temperature        | $-5\sim55^\circ\mathbb{C}$ |
| Noise                      | 68dB                       |
| Weight                     | 27Kg                       |
| IP Grade                   | IP55                       |
| Dimension(W×D×H)           | 482x187x772mm              |