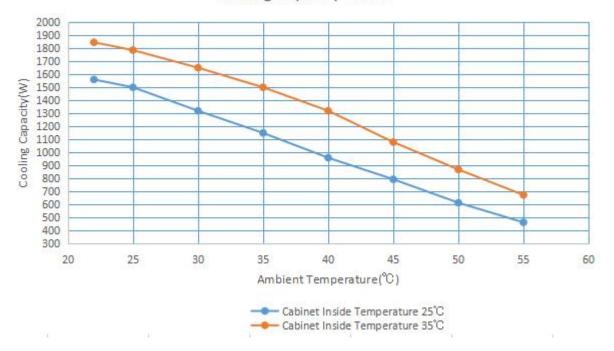

### Suzhou Langji Technology Co., Ltd.

**Cooling Capacity Chart** 

Power Consumption Chart

🔶 Cabinet Inside Temperature 25°C 🔶 Cabinet Inside Temperature 35°C

## Suzhou Langji Technology Co., Ltd.

| Model                      | SDC115-1                   |
|----------------------------|----------------------------|
| Voltage                    | DC-48V                     |
| Cooling capacity(L35/L35)  | 1500W                      |
| Power Consumption(L35/L35) | 395W                       |
| Cooling capacity(L35/L55)  | 940W                       |
| Power Consumption(L35/L55) | 490W                       |
| Circuit max pressure       | 26bar                      |
| Refrigerant                | R134a                      |
| Working temperature        | $-5\sim55^\circ\mathbb{C}$ |
| Noise                      | 68dB                       |
| Weight                     | 27Kg                       |
| IP Grade                   | IP55                       |
| Dimension(W×D×H)           | 482x187x772mm              |