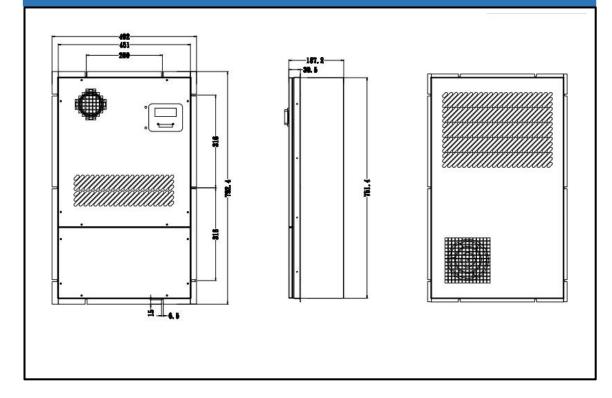

## **Installation Drawing**

## Suzhou Langji Technology Co., Ltd.

| Model                      | SDC115-1                   |
|----------------------------|----------------------------|
| Voltage                    | DC-48V                     |
| Cooling capacity(L35/L35)  | 1500W                      |
| Power Consumption(L35/L35) | 395W                       |
| Cooling capacity(L35/L55)  | 940W                       |
| Power Consumption(L35/L55) | 490W                       |
| Circuit max pressure       | 26bar                      |
| Refrigerant                | R134a                      |
| Working temperature        | $-5\sim55^\circ\mathbb{C}$ |
| Noise                      | 68dB                       |
| Weight                     | 27Kg                       |
| IP Grade                   | IP55                       |
| Dimension(W×D×H)           | 482x187x772mm              |