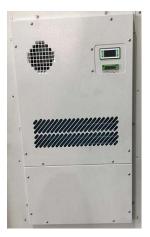

# Cabinet Air conditioner SDC115-1

### **Product Introduction**

Cabinet air condition is actively cooling with compressor, and it will remove the heat inside the cabinet to outside. It also can keep the dust and heat outside the cabinet, avoiding problems from using fan. The inside cabinet can be maintained at an ideal temperature for electrical components which effectively guarantees the stability of the electronic equipment and improves the reliability of the whole system.

#### **Product Feature**

1. Good design, stable structure and easy maintenance.

2. Widely used for outdoor telecommunication cabinets, battery cabinets, electric cabinets and industry control cabinets etc.

3. Door mounted, side mounted and top mounted available.

4. The protective level is IP55, can protect cabinet from moisture, dust and water. It can be installed indoor and outdoor, run at high ambient temperature of 55°C.

5. Digital temperature controller and high precision of temperature control.

6. CE certified, which can meet EU RoHS requirements.

7. All pipes are plastic-coated copper due to the lower heat transfer coefficient in the environment.