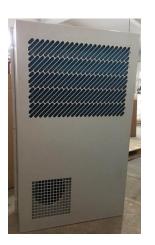

# Cabinet Air conditioner SDC115-1

### **Product Introduction**

Cabinet air condition is actively cooling with compressor, and it will remove the heat inside the cabinet to outside. It also can keep the dust and heat outside the cabinet, avoiding problems from using fan. The inside cabinet can be maintained at an ideal temperature for electrical components which effectively guarantees the stability of the electronic equipment and improves the reliability of the whole system.

#### **Product Feature**

1. Good design, stable structure and easy maintenance.

2. Widely used for outdoor telecommunication cabinets, battery cabinets, electric cabinets and industry control cabinets etc.

3. Door mounted, side mounted and top mounted available.

4. The protective level is IP55, can protect cabinet from moisture, dust and water. It can be installed indoor and outdoor, run at high ambient temperature of 55°C.

5. Digital temperature controller and high precision of temperature control.

6. CE certified, which can meet EU RoHS requirements.

7. All pipes are plastic-coated copper due to the lower heat transfer coefficient in the environment.