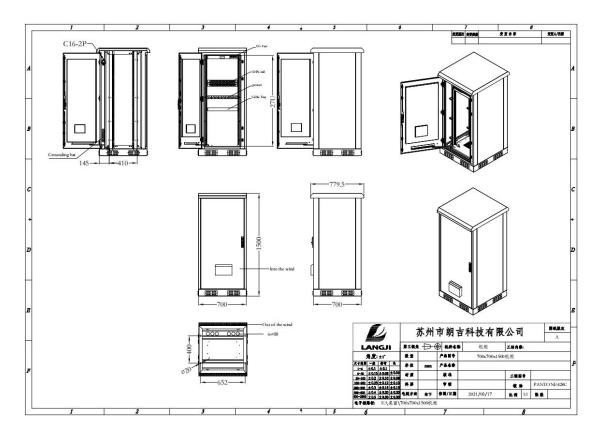

### 2. Structure

## 3. Specifications

| No. | Description        | Specification                                                |
|-----|--------------------|--------------------------------------------------------------|
| 1   | Dimension          | 700x700x1500mm                                               |
| 2   | Usable space       | 27U                                                          |
| 3   | Configuration      | - 19" rack, front and rear total 4 pcs - with cage nut 10pcs |
| 4   | Enclosure Material | 304 Stainless steel thickness: 1.5mm                         |
| 5   | Painting           | Electrostatic coating(RAL 7035 gray)                         |
| 6   | Door               | Front door only                                              |
| 7   | Door Lock          | 4-point Locking System                                       |
| 8   | Cable Entry        | 6 Holes located at the bottom-Front                          |
| 9   | Protection Class   | IP55                                                         |
| 10  | Air Ventilation    | Louver Vent Slot (located at the bottom of the Door)         |
| 11  | Cooling system     | 1U 2-Fan Temperature Control Ventilator                      |
|     | Accessory          | 1U Customized Power Distribution Unit (PDU)                  |
|     |                    | Horizontal Cable Tray Organizer                              |
| 12  |                    | Miniature Circuit Breaker, 2P16A                             |
|     |                    | Brass Bar (for Equipment Grounding)                          |
|     |                    | Cabinet DIN-Rail Chassis                                     |